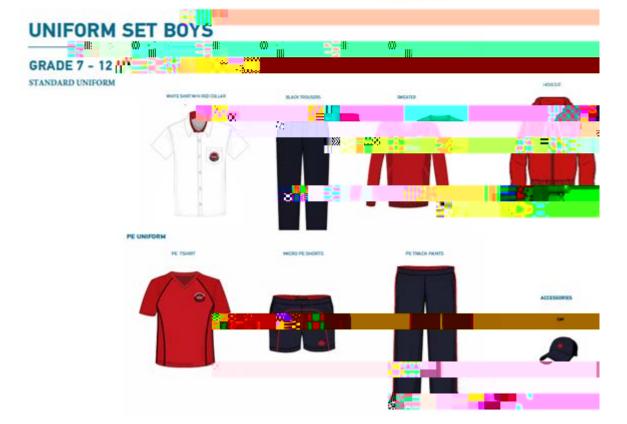

### Grades 712

All students are expected to wear the CIS uniform, consisting of:

- x White CIS shirt is mandatory in all classes, except PE.
- x Red CIS sweater (optional) over the white CIS shirt.
- x Grade 12 students may wear their current grad sweater/jacket with their school uniform.
- x Black CIS pants.
- x Black shoes/trainers/runners. Black dress shoe or lace up shoe. Shoes should be all black. Sandals, flipops, crocs etc. are not permitted.
- x CIS hoodies. Students must wear the uniform under the CIS hoodie.