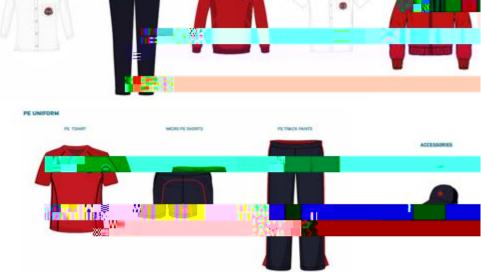

### Grades 712

All students are expected to wear the CIS uniform, consisting of:

- x White CIS shirt is mandatory in all classes, except PE.
- x Red CIS sweater (optional) over the white CIS shirt.
- x Grade 12 students may wear their current grad sweater/jacket with their school uniform.
- x Black CIS pants.
- x Black shoes/trainers/runners. Black dress shoe or lace up shoe. Shoes should be all black. Sandals, flipops, crocs etc. are not permitted.
- x CIS hoodies. Students must wear the uniform under the CIS hoodie.